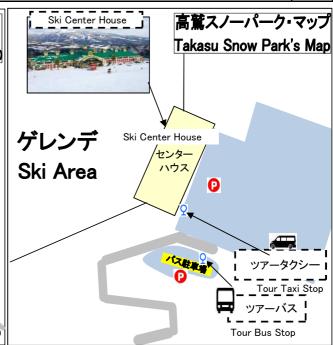

#### 2024-25 TRIPAL TOUR -SKI BUS TOUR-

⟨Morning Dep.⟩ DAY TRIP Ski & Snowboard! From Takayama
Washigatake Ski Resort ∕ Takasu Snow Park

Date

Confirmation#

★Hand 'Travel Member Ticket' or show 'Final Itinerary' to staffs or bus crews on the day.

| Date | Itinerary                                                         |     |  |
|------|-------------------------------------------------------------------|-----|--|
|      | Takayama ———— Arr. Ski Resort / Free time [Skiing & Snowboarding] | ××× |  |
|      | Free time [Skiing & Snowboarding] / Dep. Ski Resort———— Takayama  | ××× |  |