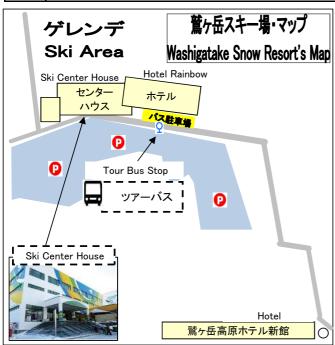

#### 2024-25 TRIPAL TOUR -SKI BUS TOUR-

⟨Morning Dep.⟩ DAY TRIP Ski & Snowboard! From Takayama
Washigatake Ski Resort ∕ Takasu Snow Park

Date

Confirmation#

★Hand 'Travel Member Ticket' or show 'Final Itinerary' to staffs or bus crews on the day.

| Date | Itinerary                                                         |     |  |
|------|-------------------------------------------------------------------|-----|--|
|      | Takayama ———— Arr. Ski Resort / Free time [Skiing & Snowboarding] | ××× |  |
|      | Free time [Skiing & Snowboarding] / Dep. Ski Resort———— Takayama  | ××× |  |